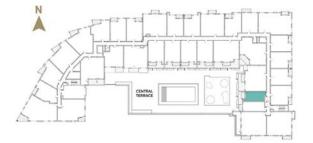

# Braemar

#### Levels 3-6

Alcove Baths: 1

Total Interior Sq Ft: 487 Total Livable Sq Ft: 505