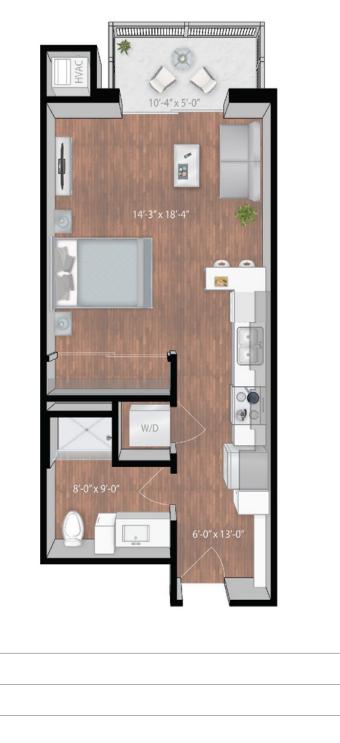

# Braemar

#### Levels 3-6

Alcove Baths: 1

Total Interior Sq Ft: 487 Total Livable Sq Ft: 505